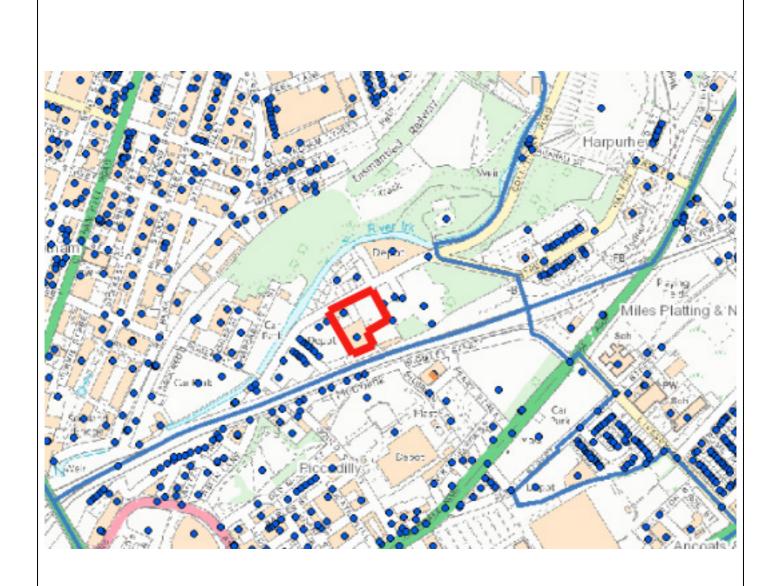

Love Factory (formerly Summer of Love)

Dantzic Street, Manchester, M4 4DD

Premises Licensing Manchester City Council @ Crown copyright and database rights 2018. Ordnance Survey100019568.